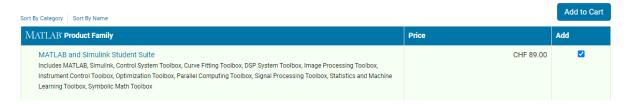

For the major Photonics is the program MATLAB R2018a required and has to be installed before start of course. The student version can be bought for CHF 119.-.

Down below, you can find a manual, how you can get the software. You need a University of Applied Sciences of the Grisons mailaddress and a valid credit card.

- Go to the website: https://ch.mathworks.com/store/link/products/student/SV
- 2. In addition to «MATLAB and Simulink Student Suite» select the modules «Simulink Design Optimization» and «Computer Vision System Toolbox».



3. Click on «Add to Cart»



4. Check the cart and click on «Checkout».

#### New License for MATLAB Student R2018a



5. Click on «Create one!».



6. Input your University of Applied Sciences of the Grisons E-Mail. Choose "Switzerland" as Country.

Choose "Student".

Select "Yes".

Click on "Create".

## Create MathWorks Account



7. Input your First Name and Last Name.

Chose a password.

For "What describes your role?" select "Student (Graduate-level)".

For "Department", select "Other Sciences".

Select "Switzerland" as Country of School.

Input "University of Applied Sciences of the Grisons" as School/University.

Leave the field "Activation Key..." empty.

Put the tick on «I accept the Online Services Agreement».

Click on "Create".



8. Click on «Continue».

### Terms for Student Use of MathWorks Software