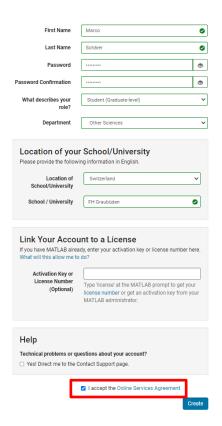

## Create MathWorks Account

7. Input your First Name and Last Name.

Chose a password.

For "What describes your role?" select "Student (Graduate-level)".

For "Department", select "Other Sciences".

Select "Switzerland" as Country of School.

Input "University of Applied Sciences of the Grisons" as School/University.

Leave the field "Activation Key..." empty.

Put the tick on «I accept the Online Services Agreement».

Click on "Create".

8. Click on «Continue».