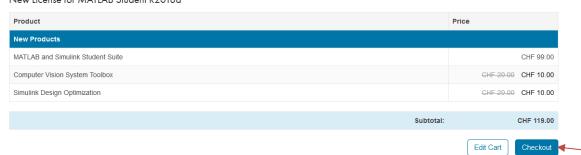

3. Click on «Add to Cart»

4. Check the cart and click on «Checkout».

#### New License for MATLAB Student R2018a

5. Click on «Create one!».

6. Input your University of Applied Sciences of the Grisons E-Mail. Choose "Switzerland" as Country.

Choose "Student".

Select "Yes".

Click on "Create".