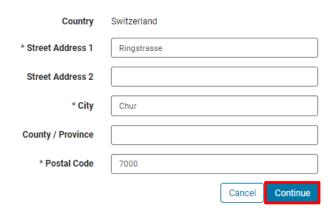

9. Enter the address that corresponds to the credit card. Click on "Continue".

#### Address of Use

Provide the location where this software will be used.

\* Indicates Required Information

10. Input your billing address and click «Continue».