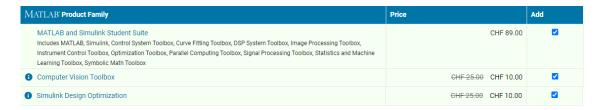

- Go to the website: https://ch.mathworks.com/store/link/products/student/SV
- 2. In addition to «MATLAB and Simulink Student Suite» select the modules «Simulink Design Optimization» and «Computer Vision System Toolbox».

3. Click on «Add to Cart»

4. Check the cart and click on «Checkout».