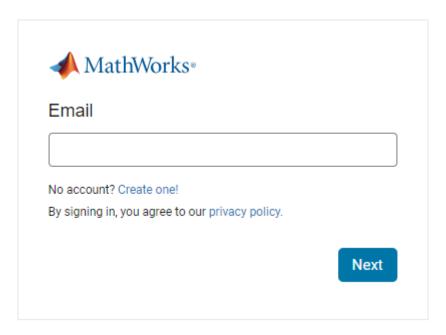

#### New License for MATLAB Student R2018a

5. Click on «Create one!».

6. Input your University of Applied Sciences of the Grisons E-Mail. Choose "Switzerland" as Country.

Choose "Student".

Select "Yes".

Click on "Create".