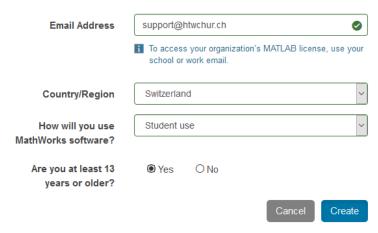

#### New License for MATLAB Student R2018a

5. Click on «Create one!».

6. Input your University of Applied Sciences of the Grisons E-Mail. Choose "Switzerland" as Country.

Choose "Student".

Select "Yes".

Click on "Create".