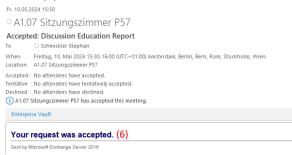

The room is only booked definitively if you receive a confirmation mail by the room itself. (6)